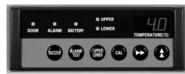

## **User-friendly Design**

- Fluorescent interior lamp with ON/OFF switch and a large view window in the outer door provide a clear view of stored items.
- New control panel for improved operability, visibility, and calibration.

Control panel

## **Enhanced Alarm and Safety Functions**

- Audible and flashing LED visual alarms with remote alarm contacts, in case of power failure, high or low temperature condition, or any thermal sensor abnormality.
- Door alarm and key lock as standard features.
- Re-activating buzzer, lamp and remote alarm contact. (30 min. after buzzer stops)
- Built-in temperature recorder (1/7/32 days)