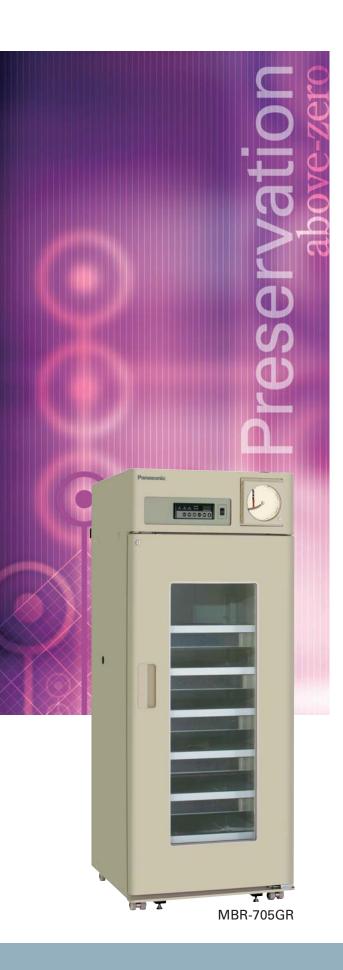

# **Blood Bank Refrigerator**

MBR-705GR Series

Stable temperature control

4°C ±1.5°C 622 liters/22.0 cu.ft.

**Enhanced alarm and safety functions** 

Specially designed to provide precise and reliable temperature control that meets various criteria for whole blood and blood derivatives.

- Can store 360 bags of 450ml blood bags
- Bottle-type alarm sensor
- Equipped with remote alarm terminal
- Minimum air leakage
- User-friendly control panel