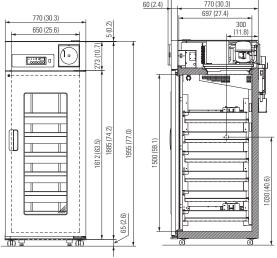

# **Specifications**

| Model No.                         | 230/240V, 50Hz | MBR-705GR-PE                                                          |
|-----------------------------------|----------------|-----------------------------------------------------------------------|
|                                   | 220V, 60Hz     | MBR-705GR-PR (plug: BS1363)                                           |
|                                   | 220V, 60Hz     | MBR-705GR-PK                                                          |
| Exterior dimensions (W x D x H)*1 |                | 770 x 830 x 1955 (mm) / 30.3 x 32.7 x 77.0 (inch)                     |
| Interior dimensions (W x D x H)   |                | 650 x 697 x 1500 (mm) / 25.6 x 27.4 x 59.1 (inch)                     |
| Weight                            |                | 213 kg (470 lbs.)                                                     |
| Effective capacity                |                | 622 liters (22.0 cu.ft.)                                              |
| Storage capacity                  |                | 360 bags (450ml)                                                      |
| Temperature                       |                | 4°C±1.5°C (Ambient temperature 35°C)                                  |
| Exterior                          |                | Painted steel                                                         |
| Interior                          |                | Painted steel                                                         |
| Outer door                        |                | Painted steel, Provided with 2-layer glass window                     |
| Inner door                        |                | Acrylic resin, 3 doors                                                |
| Insulation                        |                | Rigid polyurethane foamed-in place                                    |
| Drawer                            |                | Stainless steel x 6, Allowable load: 40 kg/drawer                     |
| Access port                       |                | Inner diameter: 30 mm, Left side, Right side, Top                     |
| Cooling method                    |                | Forced cool air circulation                                           |
| Compressor                        |                | Hermetic type, Output: 200 W x 1                                      |
| Evaporator                        |                | Fin and tube type                                                     |
| Condenser                         |                | Wire and tube type                                                    |
| Refrigerant                       |                | R-134a                                                                |
| Defrosting                        |                | Cycle defrost + forced defrost, Fully automatic                       |
| Defrost heater                    |                | 100 W                                                                 |
| Temperature controller            |                | Electronic control system                                             |
| Temperature display               |                | Digital display (in 0.1°C increments)                                 |
| Fluorescent lamp                  |                | White light 20W                                                       |
|                                   |                | MBR-705GR-PE: FL20SSEXD,                                              |
|                                   |                | MBR-705GR-PR/PK: FL20SD                                               |
| Alarms                            |                | High temp. alarm, Low temp. alarm,<br>Power failure alarm, Door alarm |
|                                   |                | For power failure alarm, Door alarm                                   |
| Remote alarm contact              |                | Automatic recharge)                                                   |
|                                   |                | During alarm buzzer and power failure,                                |
|                                   |                | Output: N.O. "Close", N.C. "Open"                                     |
| Accessories                       |                | 1 set of key                                                          |
| Optional components               |                | Interface board (MTR-480-PW), Data acquisition                        |
|                                   |                | system (MTR-5000-PW), Recording paper                                 |
|                                   |                | (RP-G04-PW), Ink pen(PG-R-PW)                                         |
|                                   |                |                                                                       |

## **Dimensions**

Unit:mm (inch)

Panasonic Healthcare Co., Ltd., Medical Systems Business Unit is certified for:

Environmental management system: ISO14001

**DISTRIBUTED BY:** 