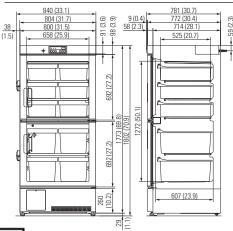

#### **Specifications**

| openious.                       |                                                                                                                                                                                                                                                                                                                                                                                                                                                                                                                                                                                                                                                                                                                                                                                                                                                                                                                                                                                                                                                                                                                                                                                                                                                                                                                                                                                                                                                                                                                                                                                                                                                                                                                                                                                                                                                                                                                                                                                                                                                                                                                                |  |  |
|---------------------------------|--------------------------------------------------------------------------------------------------------------------------------------------------------------------------------------------------------------------------------------------------------------------------------------------------------------------------------------------------------------------------------------------------------------------------------------------------------------------------------------------------------------------------------------------------------------------------------------------------------------------------------------------------------------------------------------------------------------------------------------------------------------------------------------------------------------------------------------------------------------------------------------------------------------------------------------------------------------------------------------------------------------------------------------------------------------------------------------------------------------------------------------------------------------------------------------------------------------------------------------------------------------------------------------------------------------------------------------------------------------------------------------------------------------------------------------------------------------------------------------------------------------------------------------------------------------------------------------------------------------------------------------------------------------------------------------------------------------------------------------------------------------------------------------------------------------------------------------------------------------------------------------------------------------------------------------------------------------------------------------------------------------------------------------------------------------------------------------------------------------------------------|--|--|
| Model No.                       | MDF-U5412                                                                                                                                                                                                                                                                                                                                                                                                                                                                                                                                                                                                                                                                                                                                                                                                                                                                                                                                                                                                                                                                                                                                                                                                                                                                                                                                                                                                                                                                                                                                                                                                                                                                                                                                                                                                                                                                                                                                                                                                                                                                                                                      |  |  |
| Exterior Dimensions (W x D x H) | 804 x 772 x 1802 (mm) / 31.7 x 30.4 x 71.0 (inch)                                                                                                                                                                                                                                                                                                                                                                                                                                                                                                                                                                                                                                                                                                                                                                                                                                                                                                                                                                                                                                                                                                                                                                                                                                                                                                                                                                                                                                                                                                                                                                                                                                                                                                                                                                                                                                                                                                                                                                                                                                                                              |  |  |
| Interior Dimensions (W x D x H) | 658 x 607 x 1272 (mm) / 25.9 x 23.9 x 50.1 (inch)                                                                                                                                                                                                                                                                                                                                                                                                                                                                                                                                                                                                                                                                                                                                                                                                                                                                                                                                                                                                                                                                                                                                                                                                                                                                                                                                                                                                                                                                                                                                                                                                                                                                                                                                                                                                                                                                                                                                                                                                                                                                              |  |  |
| Net weight                      | 131kg (288.8 lbs.)                                                                                                                                                                                                                                                                                                                                                                                                                                                                                                                                                                                                                                                                                                                                                                                                                                                                                                                                                                                                                                                                                                                                                                                                                                                                                                                                                                                                                                                                                                                                                                                                                                                                                                                                                                                                                                                                                                                                                                                                                                                                                                             |  |  |
| Effective capacity              | 482 liters (17.0 cu.ft.)                                                                                                                                                                                                                                                                                                                                                                                                                                                                                                                                                                                                                                                                                                                                                                                                                                                                                                                                                                                                                                                                                                                                                                                                                                                                                                                                                                                                                                                                                                                                                                                                                                                                                                                                                                                                                                                                                                                                                                                                                                                                                                       |  |  |
| Exterior cabinet                | Galvanised steel with baked-on finish                                                                                                                                                                                                                                                                                                                                                                                                                                                                                                                                                                                                                                                                                                                                                                                                                                                                                                                                                                                                                                                                                                                                                                                                                                                                                                                                                                                                                                                                                                                                                                                                                                                                                                                                                                                                                                                                                                                                                                                                                                                                                          |  |  |
| Cabinet insulation              | Rigid polyurethane foamed-in place                                                                                                                                                                                                                                                                                                                                                                                                                                                                                                                                                                                                                                                                                                                                                                                                                                                                                                                                                                                                                                                                                                                                                                                                                                                                                                                                                                                                                                                                                                                                                                                                                                                                                                                                                                                                                                                                                                                                                                                                                                                                                             |  |  |
| Outer door                      | 2, Insulated and magnetic sealed                                                                                                                                                                                                                                                                                                                                                                                                                                                                                                                                                                                                                                                                                                                                                                                                                                                                                                                                                                                                                                                                                                                                                                                                                                                                                                                                                                                                                                                                                                                                                                                                                                                                                                                                                                                                                                                                                                                                                                                                                                                                                               |  |  |
| Door lock                       | 1 door lock, 2 lockable door latches for each door                                                                                                                                                                                                                                                                                                                                                                                                                                                                                                                                                                                                                                                                                                                                                                                                                                                                                                                                                                                                                                                                                                                                                                                                                                                                                                                                                                                                                                                                                                                                                                                                                                                                                                                                                                                                                                                                                                                                                                                                                                                                             |  |  |
| Storage container               | 6 pcs. (Upper room), 4 pcs. (Lower room)                                                                                                                                                                                                                                                                                                                                                                                                                                                                                                                                                                                                                                                                                                                                                                                                                                                                                                                                                                                                                                                                                                                                                                                                                                                                                                                                                                                                                                                                                                                                                                                                                                                                                                                                                                                                                                                                                                                                                                                                                                                                                       |  |  |
| Casters                         | 4                                                                                                                                                                                                                                                                                                                                                                                                                                                                                                                                                                                                                                                                                                                                                                                                                                                                                                                                                                                                                                                                                                                                                                                                                                                                                                                                                                                                                                                                                                                                                                                                                                                                                                                                                                                                                                                                                                                                                                                                                                                                                                                              |  |  |
| Adjustable leveling feet        | 2                                                                                                                                                                                                                                                                                                                                                                                                                                                                                                                                                                                                                                                                                                                                                                                                                                                                                                                                                                                                                                                                                                                                                                                                                                                                                                                                                                                                                                                                                                                                                                                                                                                                                                                                                                                                                                                                                                                                                                                                                                                                                                                              |  |  |
| Compressor                      | 400W Hermetically sealed                                                                                                                                                                                                                                                                                                                                                                                                                                                                                                                                                                                                                                                                                                                                                                                                                                                                                                                                                                                                                                                                                                                                                                                                                                                                                                                                                                                                                                                                                                                                                                                                                                                                                                                                                                                                                                                                                                                                                                                                                                                                                                       |  |  |
| Refrigerant                     | HFC refrigerant                                                                                                                                                                                                                                                                                                                                                                                                                                                                                                                                                                                                                                                                                                                                                                                                                                                                                                                                                                                                                                                                                                                                                                                                                                                                                                                                                                                                                                                                                                                                                                                                                                                                                                                                                                                                                                                                                                                                                                                                                                                                                                                |  |  |
| Temp. control range             | −20°C to −40°C (Ambient temperature 5°C to 30°C)                                                                                                                                                                                                                                                                                                                                                                                                                                                                                                                                                                                                                                                                                                                                                                                                                                                                                                                                                                                                                                                                                                                                                                                                                                                                                                                                                                                                                                                                                                                                                                                                                                                                                                                                                                                                                                                                                                                                                                                                                                                                               |  |  |
| Settable range                  | −18°C to −45°C                                                                                                                                                                                                                                                                                                                                                                                                                                                                                                                                                                                                                                                                                                                                                                                                                                                                                                                                                                                                                                                                                                                                                                                                                                                                                                                                                                                                                                                                                                                                                                                                                                                                                                                                                                                                                                                                                                                                                                                                                                                                                                                 |  |  |
| Cooling method                  | Direct cooling                                                                                                                                                                                                                                                                                                                                                                                                                                                                                                                                                                                                                                                                                                                                                                                                                                                                                                                                                                                                                                                                                                                                                                                                                                                                                                                                                                                                                                                                                                                                                                                                                                                                                                                                                                                                                                                                                                                                                                                                                                                                                                                 |  |  |
| Temperature control             | Microprocessor control                                                                                                                                                                                                                                                                                                                                                                                                                                                                                                                                                                                                                                                                                                                                                                                                                                                                                                                                                                                                                                                                                                                                                                                                                                                                                                                                                                                                                                                                                                                                                                                                                                                                                                                                                                                                                                                                                                                                                                                                                                                                                                         |  |  |
| Temperature alarm               | High/Low (±5 to ±15°C, adjustable)                                                                                                                                                                                                                                                                                                                                                                                                                                                                                                                                                                                                                                                                                                                                                                                                                                                                                                                                                                                                                                                                                                                                                                                                                                                                                                                                                                                                                                                                                                                                                                                                                                                                                                                                                                                                                                                                                                                                                                                                                                                                                             |  |  |
| Power failure alarm             | Buzzer and lamp (Automatic rechargeable battery), Memory back up                                                                                                                                                                                                                                                                                                                                                                                                                                                                                                                                                                                                                                                                                                                                                                                                                                                                                                                                                                                                                                                                                                                                                                                                                                                                                                                                                                                                                                                                                                                                                                                                                                                                                                                                                                                                                                                                                                                                                                                                                                                               |  |  |
| Remote alarm contact            | Allowable contact capacity: DC30V, 2A, Temperature alarm or power failure alarm                                                                                                                                                                                                                                                                                                                                                                                                                                                                                                                                                                                                                                                                                                                                                                                                                                                                                                                                                                                                                                                                                                                                                                                                                                                                                                                                                                                                                                                                                                                                                                                                                                                                                                                                                                                                                                                                                                                                                                                                                                                |  |  |
| Access hole                     | ø30, Rear side                                                                                                                                                                                                                                                                                                                                                                                                                                                                                                                                                                                                                                                                                                                                                                                                                                                                                                                                                                                                                                                                                                                                                                                                                                                                                                                                                                                                                                                                                                                                                                                                                                                                                                                                                                                                                                                                                                                                                                                                                                                                                                                 |  |  |
| Accessories                     | Door lock key, Defrost spatula, Storage containers                                                                                                                                                                                                                                                                                                                                                                                                                                                                                                                                                                                                                                                                                                                                                                                                                                                                                                                                                                                                                                                                                                                                                                                                                                                                                                                                                                                                                                                                                                                                                                                                                                                                                                                                                                                                                                                                                                                                                                                                                                                                             |  |  |
|                                 | i transport to the second transport transport to the second transport transport to the second transport transpor |  |  |