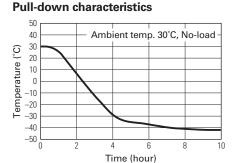

### **Temperature**

(Ambient temperature 30°C)

-40°c

#### **Performance Data**